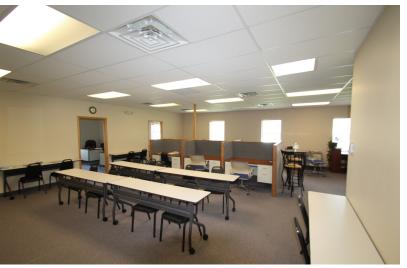

### PROPERTY HIGHLIGHTS

• Available SF: 3,041 SF

Number of Units: 1

Net Charges: \$6/SF

· Suite consists of lobby, reception area, conference room, 7 private offices, open cubicle room, copier room, kitchenette, and 2 restrooms

#### **PROPERTY OVERVIEW**

279 E Reagan Pkwy is an endcap unit at a light and has 3,041sf. It is the former Coldwell Banker offices. To the East you have O&P Services and Chase Bank. Zoning is C-3 General Business in the city of Medina which allows for Retail, convenience retail, commercial recreation, offices, restaurant, personal and professional services, Veterinary Offices and with a conditional use permit daycare would be allowed. Just east of the intersection of E Reagan and N. Court Street. The suite consists of 3,041sf with a lobby and reception area, conference room, seven private offices six with windows, an open cubicle room that seats 17 desks, copier room, kitchenette and two restrooms.