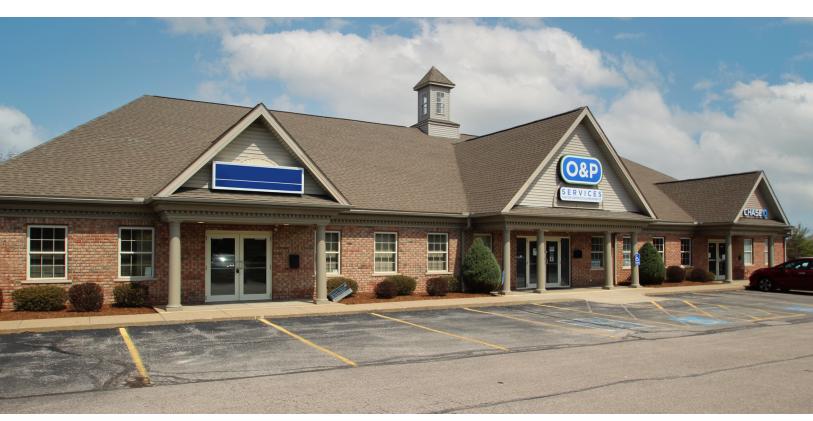

**279 E REAGAN PARKWAY MEDINA, OH 44256** 

**LEASE RATE: \$12/SF NNN + UTILITIES** 

#### **PROPERTY OVERVIEW**

279 E Reagan Pkwy is an endcap unit at a light and has 3,041sf. It is the former Coldwell Banker offices. To the East you have O&P Services and Chase Bank. Zoning is C-3 General Business in the city of Medina which allows for Retail, convenience retail, commercial recreation, offices, restaurant, personal and professional services, Veterinary Offices and with a conditional use permit daycare would be allowed. Just east of the intersection of E Reagan and N. Court Street. The suite consists of 3,041sf with a lobby and reception area, conference room, seven private offices six with windows, an open cubicle room that seats 17 desks, copier room, kitchenette and two restrooms.