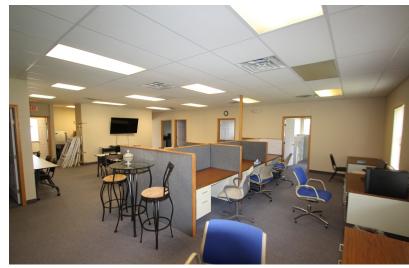

### PROPERTY HIGHLIGHTS

• Available SF: 3,041 SF

Number of Units: 1

Net Charges: \$6/SF

· Suite consists of lobby, reception area, conference room, 7 private offices, open cubicle room, copier room, kitchenette, and 2 restrooms

#### **PROPERTY OVERVIEW**

279 E Reagan Pkwy is an endcap unit at a light and has 3,041sf. It is the former Coldwell Banker offices. To the East you have O&P Services and Chase Bank. Zoning is C-3 General Business in the city of Medina which allows for Retail, convenience retail, commercial recreation, offices, restaurant, personal and professional services, Veterinary Offices and with a conditional use permit daycare would be allowed. Just east of the intersection of E Reagan and N. Court Street. The suite consists of 3,041sf with a lobby and reception area, conference room, seven private offices six with windows, an open cubicle room that seats 17 desks, copier room, kitchenette and two restrooms.