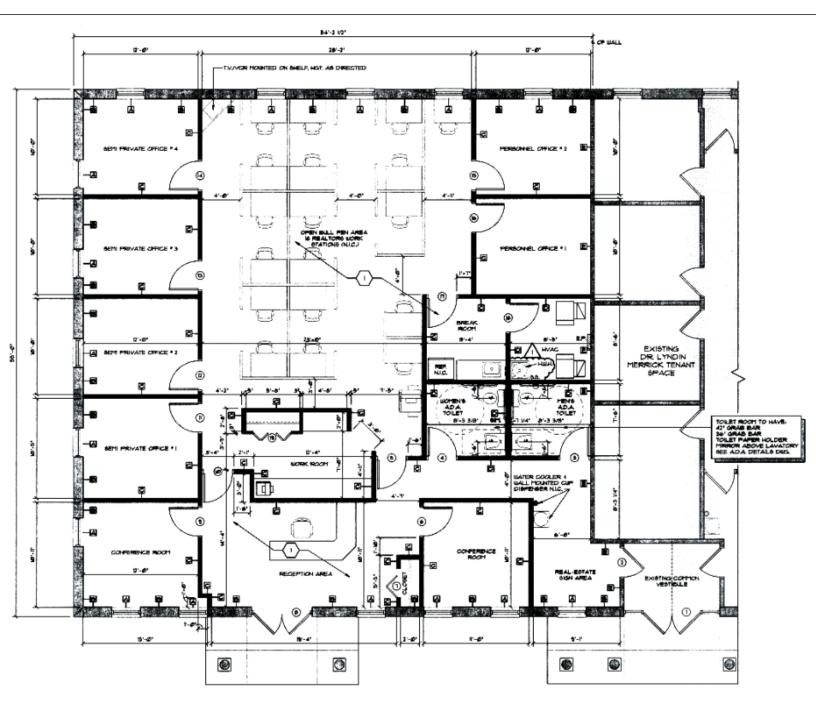

### PROPERTY HIGHLIGHTS

• Available SF: 3,041 SF

Number of Units: 1

Net Charges: \$6/SF

· Suite consists of lobby, reception area, conference room, 7 private offices, open cubicle room, copier room, kitchenette, and 2 restrooms

#### **PROPERTY OVERVIEW**

279 E Reagan Pkwy is an endcap unit at a light and has 3,041sf. It is the former Coldwell Banker offices. To the East you have O&P Services and Chase Bank. Zoning is C-3 General Business in the city of Medina which allows for Retail, convenience retail, commercial recreation, offices, restaurant, personal and professional services, Veterinary Offices and with a conditional use permit daycare would be allowed. Just east of the intersection of E Reagan and N. Court Street. The suite consists of 3,041sf with a lobby and reception area, conference room, seven private offices six with windows, an open cubicle room that seats 17 desks, copier room, kitchenette and two restrooms.

**279 E REAGAN PKWY MEDINA, OH 44256** 

**LEASE RATE: \$12/SF NNN + UTILITIES** 

NOTE: ALL WALLS ARE TO BE 5" UNLESS OTHERWISE NOTED