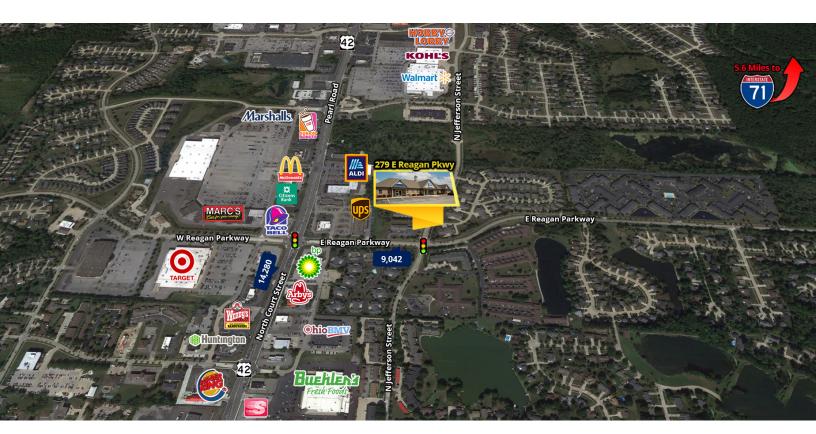

#### **PROPERTY OVERVIEW**

279 E Reagan Pkwy is an endcap unit at a light and has 3,041sf. It is the former Coldwell Banker offices. To the East you have O&P Services and Chase Bank. Zoning is C-3 General Business in the city of Medina which allows for Retail, convenience retail, commercial recreation, offices, restaurant, personal and professional services, Veterinary Offices and with a conditional use permit daycare would be allowed. Just east of the intersection of E Reagan and N. Court Street. The suite consists of 3,041sf with a lobby and reception area, conference room, seven private offices six with windows, an open cubicle room that seats 17 desks, copier room, kitchenette and two restrooms.

#### **LOCATION OVERVIEW**

285 E. Reagan Pkwy is located in the heart of the retail corridor of Medina. It is .02 miles from N. Court St. and is at the interchange of E. Reagan Pkwy and N. Jefferson. Parking lot has access from either E. Reagan Pkwy or N. Jefferson St. Only 1.5 miles from Medina square.