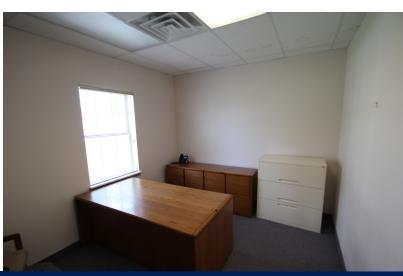

### PROPERTY HIGHLIGHTS

• Available SF: 3,041 SF

Number of Units: 1

Net Charges: \$6/SF

· Suite consists of lobby, reception area, conference room, 7 private offices, open cubicle room, copier room, kitchenette, and 2 restrooms

#### **PROPERTY OVERVIEW**

279 E Reagan Pkwy is an endcap unit at a light and has 3,041sf. It is the former Coldwell Banker offices. To the East you have O&P Services and Chase Bank. Zoning is C-3 General Business in the city of Medina which allows for Retail, convenience retail, commercial recreation, offices, restaurant, personal and professional services, Veterinary Offices and with a conditional use permit daycare would be allowed. Just east of the intersection of E Reagan and N. Court Street. The suite consists of 3,041sf with a lobby and reception area, conference room, seven private offices six with windows, an open cubicle room that seats 17 desks, copier room, kitchenette and two restrooms.