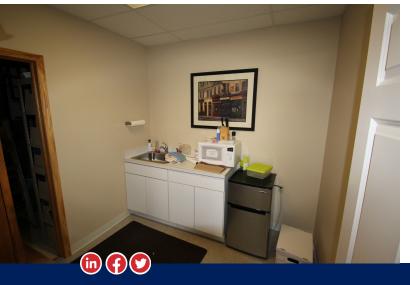

### PROPERTY HIGHLIGHTS

• Available SF: 3,041 SF

Number of Units: 1

Net Charges: \$6/SF

· Suite consists of lobby, reception area, conference room, 7 private offices, open cubicle room, copier room, kitchenette, and 2 restrooms

#### **PROPERTY OVERVIEW**

279 E Reagan Pkwy is an endcap unit at a light and has 3,041sf. It is the former Coldwell Banker offices. To the East you have O&P Services and Chase Bank. Zoning is C-3 General Business in the city of Medina which allows for Retail, convenience retail, commercial recreation, offices, restaurant, personal and professional services, Veterinary Offices and with a conditional use permit daycare would be allowed. Just east of the intersection of E Reagan and N. Court Street. The suite consists of 3,041sf with a lobby and reception area, conference room, seven private offices six with windows, an open cubicle room that seats 17 desks, copier room, kitchenette and two restrooms.